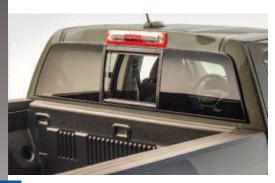

# New for 2015+ GMC/CHEVROLET CANYON/COLORADO Available in Manual and POWR-Slider

# **New From CRL, America's Most Innovative Slider Manufacturer!**

Automatically Locks in Position When the Switch is Released

 No Fumbling With a Latch Behind You, Just Touch the Switch and POWR-Slider Opens and Closes Quietly and Smoothly Every Time

 POWR-Slider is Designed to Upgrade the Original Equipment Design, and Integrates Beautifully With O.E. Interior, Allowing for the Most Daylight Opening Offered in the Market Today

**BUILT IN THE U.S.A** 

### All NEW for 2015+ GMC/CHEVROLET CANYON/COLORADO

Sealant

| Туре                 | Part #  | NAGS #     |
|----------------------|---------|------------|
| Electric POWR-Slider | EPC815S | DY90126PK5 |