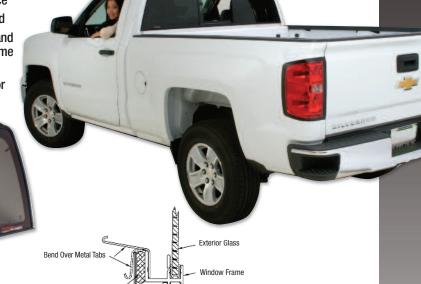

CRL's Encapsulated Flex Flange Series Allows for the Largest Daylight Opening

Available in Power and Manual | Powder Coated Aluminum Frames | Deluxe Curved Solar Glass Maximizes Cab Comfort

#### 

Fits Cab Without Modifications | Original Equipment 3-Panel Design | Solar Privacy Glass | Slim Line Frame Provides Greatest Visibility

An ISO9001:2008 Certified company