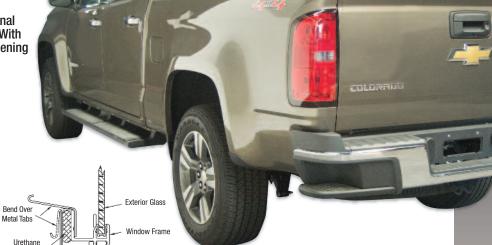

CRL's Encapsulated Flex Flange Series Allows for the Largest Daylight Opening

Available in Power and Manual | Powder Coated Aluminum Frames | Deluxe Curved Solar Glass Maximizes Cab Comfort

Exterior Body

### All NEW for 2015+ GMC/CHEVROLET CANYON/COLORADO

| Туре            | Part #  | NAGS #     |
|-----------------|---------|------------|
| Manual Tri-Vent | ECT815S | DY90125PK5 |

Fits Cab Without Modifications | Original Equipment 3-Panel Design Solar Privacy Glass | Slim Line Frame Provides Greatest Visibility