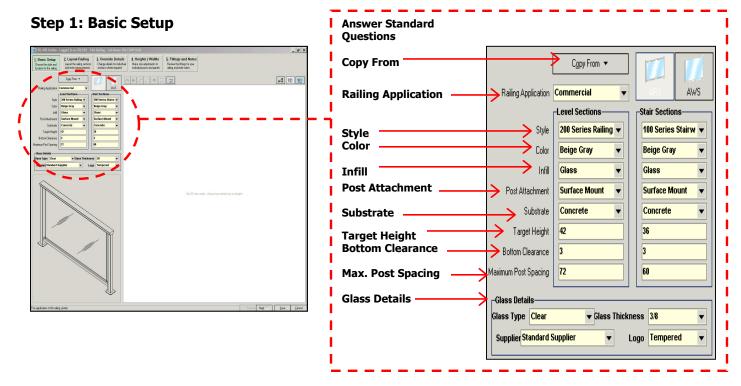

## Job Information Selection:

**B)** In **Step 1: Basic Setup**, simply answer standard questions regarding your application. If you are a frequent user and have accumulated a library history just click on **Copy From** and you are half way done.