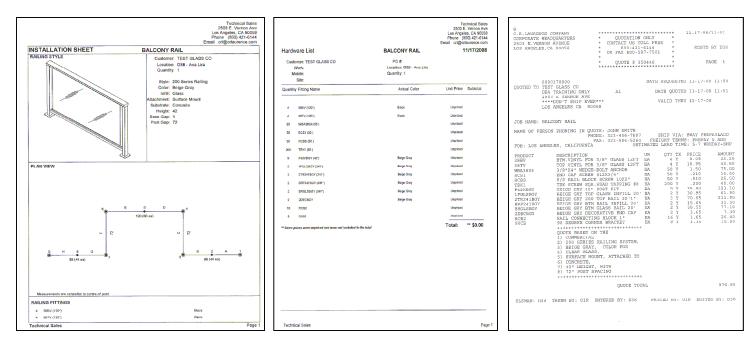

# CRL Hand Rails Online Instructions - ARS Aluminum Railing System

**CRL Hand Rails Online** will allow you to create standard and custom aluminum railings and windscreens systems to enhance your overall railing production. You have the option to view 2D and 3D generated layouts. Once you construct your layout it's as easy as 1-2-3 to get a quote, print your design, installation pages, and a hardware list.