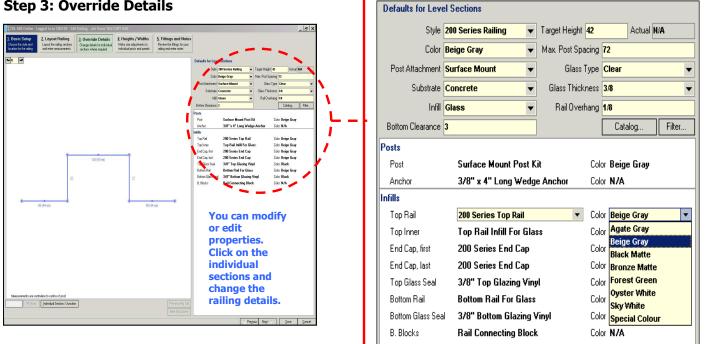

**C)** In **Step 2: Layout Railing**, drag a line in the drawing screen and drop near a junction to add a level section, stairway, or a gap. This is a drag and drop process. **Step 2** will allow you to create standard and custom applications. The angle finder is a quick reference to determine a standard or custom angle.