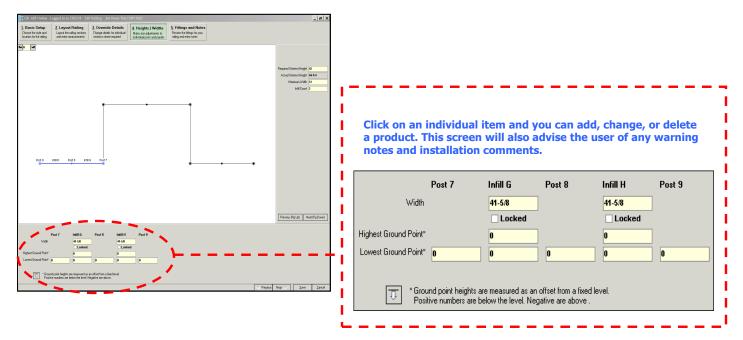

**C)** In **Step 2: Layout Railing**, drag a line in the drawing screen and drop near a junction to add a level section, stairway, or a gap. This is a drag and drop process. **Step 2** will allow you to create standard and custom applications. The angle finder is a quick reference to determine a standard or custom angle.