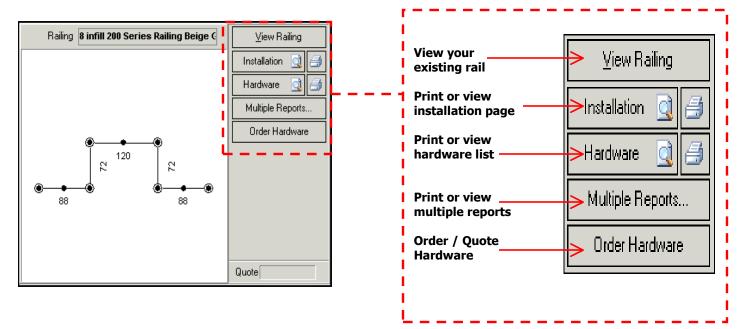

**A)** The opening screen allows you to start a new railing. Select **New Railing** located on the lower right corner of the screen. Then enter your job name, job number, customer name, railing location, quantity, and purchase order. Once the requested information is complete click on **View Railing** to start generating your layout.