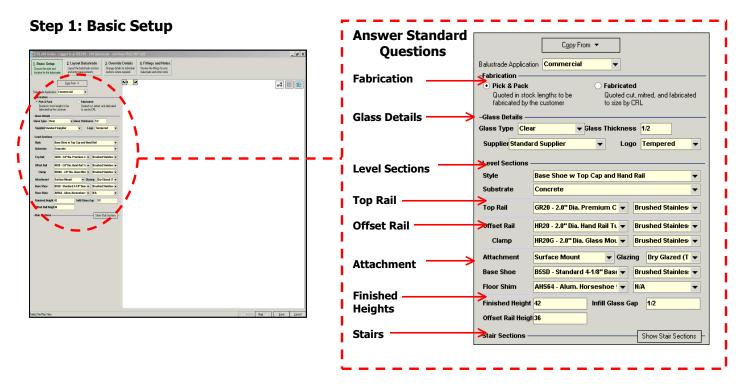

## Job Information Selection:

**B)** In **Step 1: Basic Setup**, simply answer standard questions regarding your application. If you are a frequent user and have accumulated a library history just click on **Copy From** and you are half way done.