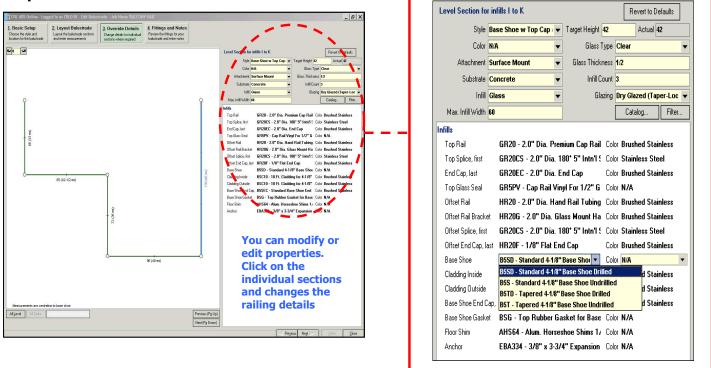

Step 2: Layout Railing

**D)** In **Step 3: Override Details**, you can modify or edit properties. Click on the individual sections and change the railing details. Here is where your imagination comes into play. As a user you can mix and match the style, finish, attachment, substrate, panel widths, parts list, and more.