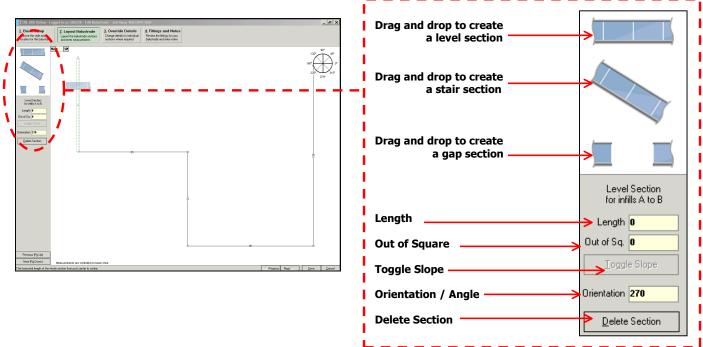

**C)** In **Step 2: Layout Railing**, drag a line in the drawing screen and drop near a junction to add a level section, stairway, or a gap. This is a drag and drop process. **Step 2** will allow you to create standard and custom applications. The angle finder is a quick reference to determine a standard or custom angle.

Step 2: Layout Railing

**D)** In **Step 3: Override Details**, you can modify or edit properties. Click on the individual sections and change the railing details. Here is where your imagination comes into play. As a user you can mix and match the style, finish, attachment, substrate, panel widths, parts list, and more.