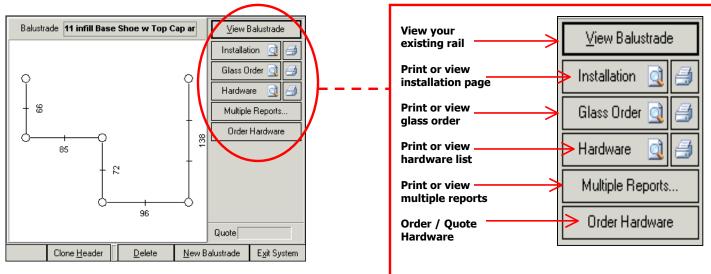

**E)** In **Step 4: Fittings and Notes**, you can review the fittings, add and delete hardware, and enter notes. This screen will advise you of any warning notes and installation comments. **Important Note:** Save the railing before you exit, close the application and save again. The program will send you back to the opening page. You can print your design, order, or request a quote.