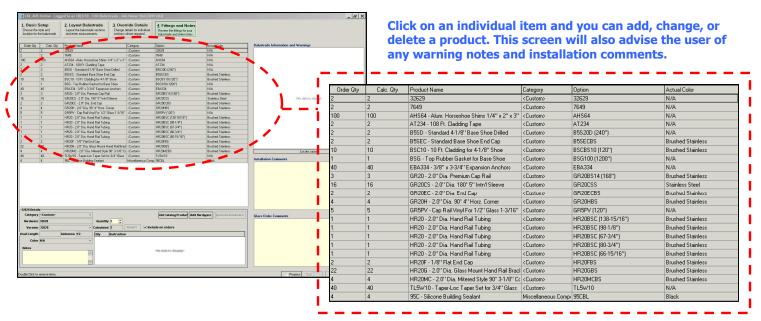

**E)** In **Step 4: Fittings and Notes**, you can review the fittings, add and delete hardware, and enter notes. This screen will advise you of any warning notes and installation comments. **Important Note:** Save the railing before you exit, close the application and save again. The program will send you back to the opening page. You can print your design, order, or request a quote.

### **Step 4: Fitting and Notes**