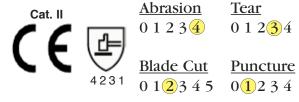

| ANSI/SEA            | 105-2005 Pe    | erformance         |
|---------------------|----------------|--------------------|
| Abrasion Resistance | Cut Resistance | Puncture Resistanc |

ce 0 1 2 3 4 5 6 **0**12345 01**2**345