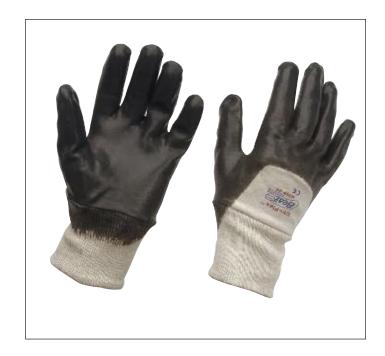

Nitri-Flex® Plus combines flat-dipped technology and a seamless knitted cotton shell to create one of the industry's most comfortable and durable all-purpose work gloves. With its palm dipped in Nitrile, Nitri-Flex® Plus delivers comfort and heavy-duty abrasion and puncture resistance. Ideal for general construction, facilities maintenance, warehouse and shipping jobs just to name a few of the many applications in which Nitri-Flex® delivers tactile discrimination, comfort, and durability.

## Characteristics:

- Nitrile Coating
- Oil Resistance
- Comfortable Cotton Seamless Lining

| Cat. No. | Туре            | Size    |
|----------|-----------------|---------|
| 2404132  | Nitri-Flex Plus | Medium  |
| 2404133  | Nitri-Flex Plus | Large   |
| 2404265  | Nitri-Flex Plus | X-Large |