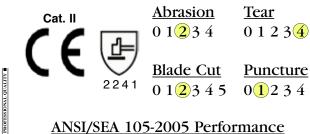

## Characteristics:

- Flexible Rubber Coating
- Gray Colored Latex Palm
- Light Gray Thermal Liner
- Wrinkled Finish for Excellent **Gripping** Action

| ANSI/SEA | 105-2005 | Performance |  |
|----------|----------|-------------|--|
|          |          |             |  |

| Abrasion Resistance    | Cut Resistance        | Puncture Resistance |
|------------------------|-----------------------|---------------------|
| 012 <mark>3</mark> 456 | 012 <mark>3</mark> 45 | 0 1 2 3 4 5         |