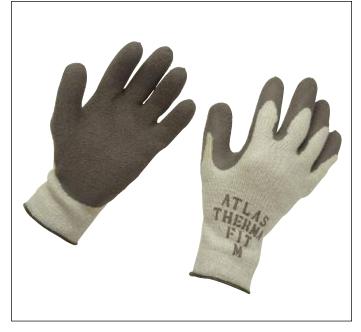

## **Description**:

**CRL ATLAS THERMA-FIT** 

GLOVES

FEBRUARY 2013

This cold weather glove combines a mixture of acrylic loop-in terry cotton liner for warmth, light-weight feel and suppleness. The natural rubber coating on the palm and fingertips protects the hand from abrasion, cutting, puncturing and tearing. The rough textured grip allows slippery objects to be gripped firmly. This durable glove is ideal for all work in cold rooms or outside in cold weather conditions.

## Characteristics:

- Flexible Rubber Coating
- Gray Colored Latex Palm
- Light Gray Thermal Liner
- Wrinkled Finish for Excellent **Gripping** Action

| ANSI/SEA | 105-2005 | Performance |  |
|----------|----------|-------------|--|
|          |          |             |  |