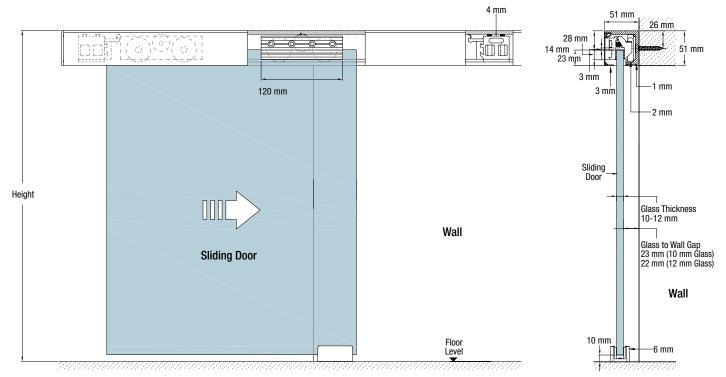

| 2000 mm | Satin Anodised    |
| GSD513MK1TB    | GSD Kit                  | 3000 mm | Brushed Aluminium |
| GSD513MK1TSA   | GSD Kit                  | 3000 mm | Satin Anodised    |
| GSD514MK1TB    | GSD Kit BI Parting       | 4000 mm | Brushed Aluminium |
| GSD514MK1TSA   | GSD Kit BI Parting       | 4000 mm | Satin Anodised    |
| GSD512MFPK1TB  | GSD Kit with Fixed Panel | 2000 mm | Brushed Aluminium |
| GSD512MFPK1TSA | GSD Kit with Fixed Panel | 2000 mm | Satin Anodised    |
| GSD513MFPK1TB  | GSD Kit with Fixed Panel | 3000 mm | Brushed Aluminium |
| GSD513MFPK1TSA | GSD Kit with Fixed Panel | 3000 mm | Satin Anodised    |



## **GSD51** SLIM-LINE SLIDING DOOR SYSTEM

## **CEILING MOUNT WITH FIXED PANEL**



\*\*Glass Door Height = Height -40 mm

## WALL MOUNTED



\*\*Glass Door Height = Height -40 mm