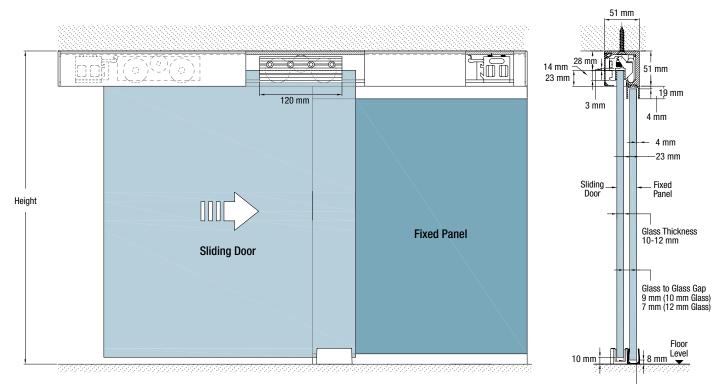

2000 mm | Brushed Aluminium |
| GSD512MK1TSA   | GSD Kit                  | 2000 mm | Satin Anodised    |
| GSD513MK1TB    | GSD Kit                  | 3000 mm | Brushed Aluminium |
| GSD513MK1TSA   | GSD Kit                  | 3000 mm | Satin Anodised    |
| GSD514MK1TB    | GSD Kit BI Parting       | 4000 mm | Brushed Aluminium |
| GSD514MK1TSA   | GSD Kit BI Parting       | 4000 mm | Satin Anodised    |
| GSD512MFPK1TB  | GSD Kit with Fixed Panel | 2000 mm | Brushed Aluminium |
| GSD512MFPK1TSA | GSD Kit with Fixed Panel | 2000 mm | Satin Anodised    |
| GSD513MFPK1TB  | GSD Kit with Fixed Panel | 3000 mm | Brushed Aluminium |
| GSD513MFPK1TSA | GSD Kit with Fixed Panel | 3000 mm | Satin Anodised    |



## **GSD51** SLIM-LINE SLIDING DOOR SYSTEM

## **CEILING MOUNT WITH FIXED PANEL**



\*\*Glass Door Height = Height -40 mm

## WALL MOUNTED



\*\*Glass Door Height = Height -40 mm