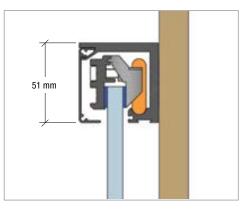

## **GSD51** SLIM-LINE SLIDING DOOR SYSTEM

Ē

The **GSD51 Slim-Line Sliding Door System** is versatile in both construction and design.

Its slim top rail is only 51 mm tall and comprises a single piece of extruded aluminium track with a clip-on cover and two end caps. Three independent rollers attached to the clamps offer a smooth rolling motion and prevent the clamp assembly from jumping off the track. A soft closing feature is available. See the GSD52 system.

The GSD51 can be wall mounted, or ceiling mounted. The robust clamp and roller system can support glass doors 10mm to 12mm thick weighing up to 120kg.

The GSD51 Slim-Line Sliding Door System is efficient and economical. There is no need for any glass clamping notch preparation. Coupled with its slim sight line, the GSD51 is an ideal choice for every designer and installer.