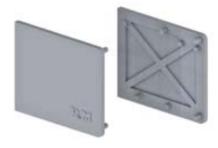

## **COMPONENTS**

GSD52TR
Aluminium Top Track

3 GSD52CR3
Three Wheels Carriage Roller with Hook

GSD52EC End Cap

CRL3978 - Satin Anodised LS307BS - Brushed Aluminum Single-U Stainless Steel Floor Guide

**GSD1FCPB**Aluminium Cover Piece

## WALL MOUNT SLIDING DOOR SYSTEM

**GSD52 Wall Mounted Sliding Door System** is available with the following standard components as a complete system:

- 1 GSD52TR Aluminium top track
- 2 GSD52FC Clip-on aluminium cover
- 3 GSD52CR3 Three wheels carriage rollers glass clamp with hook
- 4 GSD52HY72 Hydraulic damper
- 5 GSD52EC End cap (LH&RH)
- 6 CRL3978/ LS307BS Single-U floor guide
- 7 GSD1FCPB Aluminium cover piece

### **CEILING MOUNTED SLIDING DOOR SYSTEM WITH FIXED PANEL**

**GSD52 Wall Mounted Sliding Door System** is available with the following standard components as a complete system:

- 1 GSD52TR Aluminium top track
- QSD52FC Clip-on aluminium cover
- 3 GSD52CR3 Three wheels carriage rollers glass clamp with hook
- 4 GSD52HY72 Hydraulic damper
- 5 GSD52EC End cap (LH&RH)
- 6 CRL3978/ LS307BS Single-U floor guide