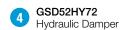

## WALL MOUNT SLIDING DOOR SYSTEM

**GSD52 Wall Mounted Sliding Door System** is available with the following standard components as a complete system:

- 1 GSD52TR Aluminium top track
- 2 GSD52FC Clip-on aluminium cover
- 3 GSD52CR3 Three wheels carriage rollers glass clamp with hook
- 4 GSD52HY72 Hydraulic damper
- 5 GSD52EC End cap (LH&RH)
- 6 CRL3978/ LS307BS Single-U floor guide
- 7 GSD1FCPB Aluminium cover piece

### **CEILING MOUNTED SLIDING DOOR SYSTEM WITH FIXED PANEL**

**GSD52 Wall Mounted Sliding Door System** is available with the following standard components as a complete system:

- 1 GSD52TR Aluminium top track
- QSD52FC Clip-on aluminium cover
- 3 GSD52CR3 Three wheels carriage rollers glass clamp with hook
- 4 GSD52HY72 Hydraulic damper
- 5 GSD52EC End cap (LH&RH)
- 6 CRL3978/ LS307BS Single-U floor guide