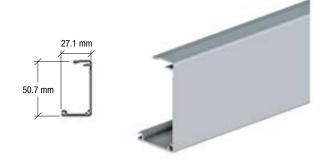

## **COMPONENTS**

GSD52TR
Aluminium Top Track

3 GSD52CR3
Three Wheels Carriage Roller with Hook

GSD52EC End Cap

CRL3978 - Satin Anodised LS307BS - Brushed Aluminum Single-U Stainless Steel Floor Guide

**GSD1FCPB**Aluminium Cover Piece

## WALL MOUNT SLIDING DOOR SYSTEM

**GSD52 Wall Mounted Sliding Door System** is available with the following standard components as a complete system:

- 1 GSD52TR Aluminium top track
- 2 GSD52FC Clip-on aluminium cover
- 3 GSD52CR3 Three wheels carriage rollers glass clamp with hook
- 4 GSD52HY72 Hydraulic damper
- 5 GSD52EC End cap (LH&RH)
- 6 CRL3978/ LS307BS Single-U floor guide
- 7 GSD1FCPB Aluminium cover piece