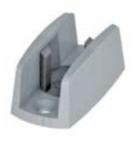

## **COMPONENTS**

GSD52TR
Aluminium Top Track

3 GSD52CR3
Three Wheels Carriage Roller with Hook

GSD52EC End Cap

CRL3978 - Satin Anodised LS307BS - Brushed Aluminum Single-U Stainless Steel Floor Guide

**GSD1FCPB**Aluminium Cover Piece

## WALL MOUNT SLIDING DOOR SYSTEM

**GSD52 Wall Mounted Sliding Door System** is available with the following standard components as a complete system:

- 1 GSD52TR Aluminium top track
- 2 GSD52FC Clip-on aluminium cover
- 3 GSD52CR3 Three wheels carriage rollers glass clamp with hook
- 4 GSD52HY72 Hydraulic damper
- 5 GSD52EC End cap (LH&RH)
- 6 CRL3978/ LS307BS Single-U floor guide
- 7 GSD1FCPB Aluminium cover piece

### **CEILING MOUNTED SLIDING DOOR SYSTEM WITH FIXED PANEL**

**GSD52 Wall Mounted Sliding Door System** is available with the following standard components as a complete system:

- 1 GSD52TR Aluminium top track
- QSD52FC Clip-on aluminium cover
- 3 GSD52CR3 Three wheels carriage rollers glass clamp with hook
- 4 GSD52HY72 Hydraulic damper
- 5 GSD52EC End cap (LH&RH)
- 6 CRL3978/ LS307BS Single-U floor guide