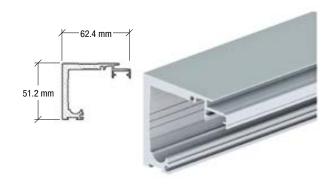

## **COMPONENTS**

GSD52TR
Aluminium Top Track

3 GSD52CR3
Three Wheels Carriage Roller with Hook

GSD52EC End Cap

CRL3978 - Satin Anodised LS307BS - Brushed Aluminum Single-U Stainless Steel Floor Guide

**GSD1FCPB**Aluminium Cover Piece

## WALL MOUNT SLIDING DOOR SYSTEM

**GSD52 Wall Mounted Sliding Door System** is available with the following standard components as a complete system:

- 1 GSD52TR Aluminium top track
- 2 GSD52FC Clip-on aluminium cover
- 3 GSD52CR3 Three wheels carriage rollers glass clamp with hook
- 4 GSD52HY72 Hydraulic damper
- 5 GSD52EC End cap (LH&RH)
- 6 CRL3978/ LS307BS Single-U floor guide
- 7 GSD1FCPB Aluminium cover piece