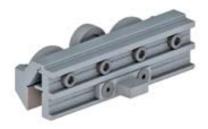

## **COMPONENTS**

GSD52TR
Aluminium Top Track

3 GSD52CR3
Three Wheels Carriage Roller with Hook

GSD52EC End Cap

CRL3978 - Satin Anodised LS307BS - Brushed Aluminum Single-U Stainless Steel Floor Guide

**GSD1FCPB**Aluminium Cover Piece

## WALL MOUNT SLIDING DOOR SYSTEM

**GSD52 Wall Mounted Sliding Door System** is available with the following standard components as a complete system:

- 1 GSD52TR Aluminium top track
- 2 GSD52FC Clip-on aluminium cover
- 3 GSD52CR3 Three wheels carriage rollers glass clamp with hook
- 4 GSD52HY72 Hydraulic damper
- 5 GSD52EC End cap (LH&RH)
- 6 CRL3978/ LS307BS Single-U floor guide
- 7 GSD1FCPB Aluminium cover piece