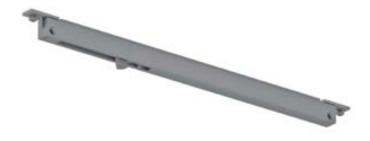

## WALL MOUNT SLIDING DOOR SYSTEM

**GSD52 Wall Mounted Sliding Door System** is available with the following standard components as a complete system:

- 1 GSD52TR Aluminium top track
- 2 GSD52FC Clip-on aluminium cover
- 3 GSD52CR3 Three wheels carriage rollers glass clamp with hook
- 4 GSD52HY72 Hydraulic damper
- 5 GSD52EC End cap (LH&RH)
- 6 CRL3978/ LS307BS Single-U floor guide
- 7 GSD1FCPB Aluminium cover piece

# **GSD52** SOFT CLOSE **SLIDING DOOR SYSTEM**

Three independent rollers attached to the clamps offer a smooth

rolling motion and prevent the clamp assembly from jumping off the track. A hydraulic damper within the track acts as a soft-closing mechanism to prevent sliding door impact.