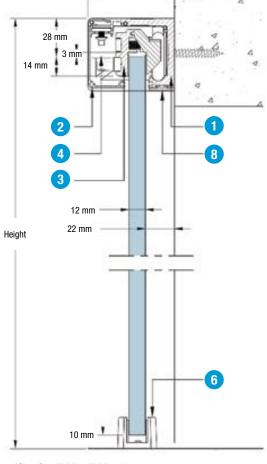

### **CEILING MOUNTED SLIDING DOOR SYSTEM WITH FIXED PANEL**

**GSD52 Wall Mounted Sliding Door System** is available with the following standard components as a complete system:

- 1 GSD52TR Aluminium top track
- QSD52FC Clip-on aluminium cover
- 3 GSD52CR3 Three wheels carriage rollers glass clamp with hook
- 4 GSD52HY72 Hydraulic damper
- 5 GSD52EC End cap (LH&RH)
- 6 CRL3978/ LS307BS Single-U floor guide

#### Fixed Glass Panel Below Track

- GSDTC Dovetailed U-Channel
- 10 GSDBC Bottom U-Chanel

\*\*Glass Door Height = Height -40 mm

AVDB4349\_6.19