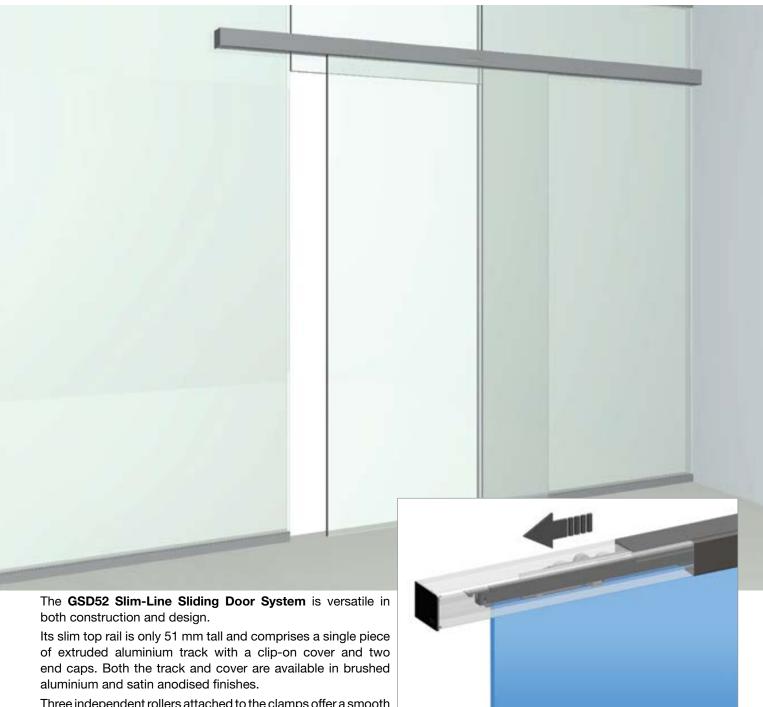

# **GSD52** SOFT CLOSE **SLIDING DOOR SYSTEM**

Three independent rollers attached to the clamps offer a smooth

rolling motion and prevent the clamp assembly from jumping off the track. A hydraulic damper within the track acts as a soft-closing mechanism to prevent sliding door impact.

The GSD52 can be wall mounted or ceiling mounted. The robust clamping and roller system can support glass panels weighing up to 80 kg and is suited to 8 mm, 10 mm, 12 mm & 13.52 mm thick glass.

The GSD52 Slim-Line Sliding Door System is easy to install and economical. There is no need for any glass clamping notch preparation. Coupled with its slim sightline, the GSD52 is an ideal solution for every designer and installer.

## **GSD52** SLIM-LINE SLIDING DOOR SYSTEM