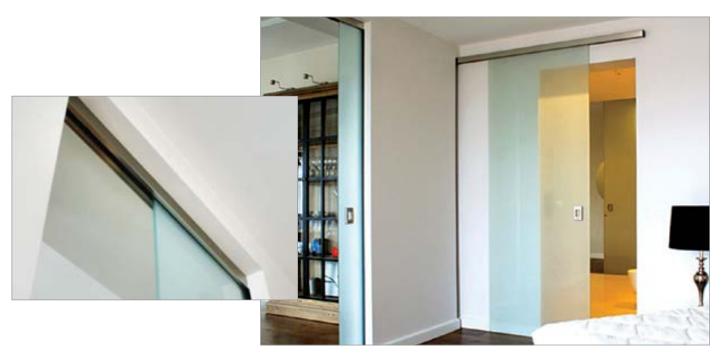

# **GSD52** SOFT CLOSE **SLIDING DOOR SYSTEM**

Three independent rollers attached to the clamps offer a smooth

rolling motion and prevent the clamp assembly from jumping off the track. A hydraulic damper within the track acts as a soft-closing mechanism to prevent sliding door impact.

The GSD52 can be wall mounted or ceiling mounted. The robust clamping and roller system can support glass panels weighing up to 80 kg and is suited to 8 mm, 10 mm, 12 mm & 13.52 mm thick glass.

The GSD52 Slim-Line Sliding Door System is easy to install and economical. There is no need for any glass clamping notch preparation. Coupled with its slim sightline, the GSD52 is an ideal solution for every designer and installer.