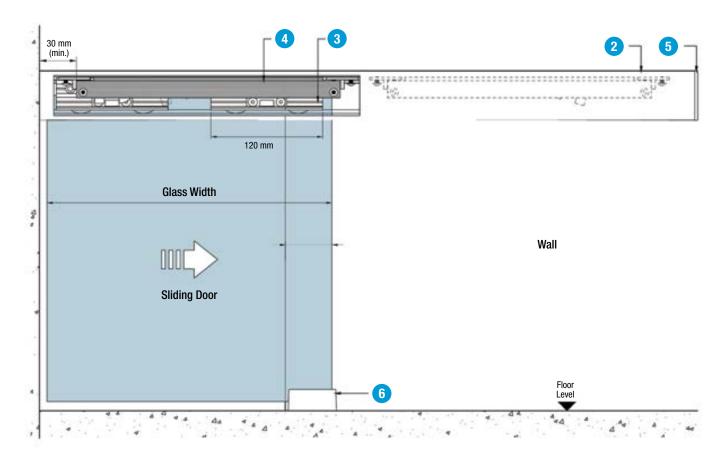

## WALL MOUNT SLIDING DOOR SYSTEM

**GSD52 Wall Mounted Sliding Door System** is available with the following standard components as a complete system:

- 1 GSD52TR Aluminium top track
- 2 GSD52FC Clip-on aluminium cover
- 3 GSD52CR3 Three wheels carriage rollers glass clamp with hook
- 4 GSD52HY72 Hydraulic damper
- 5 GSD52EC End cap (LH&RH)
- 6 CRL3978/ LS307BS Single-U floor guide
- 7 GSD1FCPB Aluminium cover piece

## **COMPONENTS**

GSD52TR
Aluminium Top Track

3 GSD52CR3
Three Wheels Carriage Roller with Hook

GSD52EC End Cap

CRL3978 - Satin Anodised LS307BS - Brushed Aluminum Single-U Stainless Steel Floor Guide

**GSD1FCPB**Aluminium Cover Piece