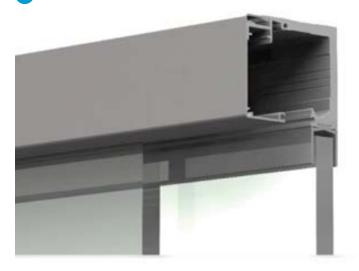

## **COMPONENTS**

GSD52TR
Aluminium Top Track

3 GSD52CR3
Three Wheels Carriage Roller with Hook

GSD52EC End Cap

CRL3978 - Satin Anodised LS307BS - Brushed Aluminum Single-U Stainless Steel Floor Guide

**GSD1FCPB**Aluminium Cover Piece