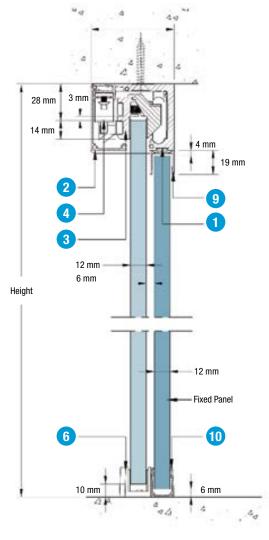

## WALL MOUNT SLIDING DOOR SYSTEM

**GSD52 Wall Mounted Sliding Door System** is available with the following standard components as a complete system:

- 1 GSD52TR Aluminium top track
- 2 GSD52FC Clip-on aluminium cover
- 3 GSD52CR3 Three wheels carriage rollers glass clamp with hook
- 4 GSD52HY72 Hydraulic damper
- 5 GSD52EC End cap (LH&RH)
- 6 CRL3978/ LS307BS Single-U floor guide
- 7 GSD1FCPB Aluminium cover piece

### **CEILING MOUNTED SLIDING DOOR SYSTEM WITH FIXED PANEL**

**GSD52 Wall Mounted Sliding Door System** is available with the following standard components as a complete system:

- 1 GSD52TR Aluminium top track
- QSD52FC Clip-on aluminium cover
- 3 GSD52CR3 Three wheels carriage rollers glass clamp with hook
- 4 GSD52HY72 Hydraulic damper
- 5 GSD52EC End cap (LH&RH)
- 6 CRL3978/ LS307BS Single-U floor guide

#### Fixed Glass Panel Below Track

- GSDTC Dovetailed U-Channel
- 10 GSDBC Bottom U-Chanel

\*\*Glass Door Height = Height -40 mm

AVDB4349\_6.19