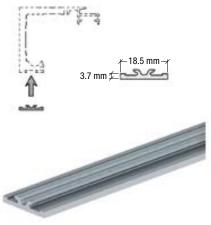

## **COMPONENTS**

GSD52TR
Aluminium Top Track

3 GSD52CR3
Three Wheels Carriage Roller with Hook

GSD52EC End Cap

CRL3978 - Satin Anodised LS307BS - Brushed Aluminum Single-U Stainless Steel Floor Guide

**GSD1FCPB**Aluminium Cover Piece

## WALL MOUNT SLIDING DOOR SYSTEM

**GSD52 Wall Mounted Sliding Door System** is available with the following standard components as a complete system:

- 1 GSD52TR Aluminium top track
- 2 GSD52FC Clip-on aluminium cover
- 3 GSD52CR3 Three wheels carriage rollers glass clamp with hook
- 4 GSD52HY72 Hydraulic damper
- 5 GSD52EC End cap (LH&RH)
- 6 CRL3978/ LS307BS Single-U floor guide
- 7 GSD1FCPB Aluminium cover piece