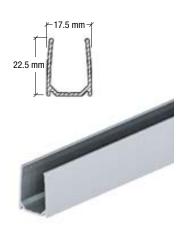

#### Fixed Glass Panel Below Track

- GSDTC Dovetailed U-Channel
- 10 GSDBC Bottom U-Chanel

\*\*Glass Door Height = Height -40 mm

AVDB4349\_6.19