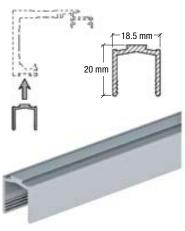

## **COMPONENTS**

GSD52TR
Aluminium Top Track

3 GSD52CR3
Three Wheels Carriage Roller with Hook

GSD52EC End Cap

CRL3978 - Satin Anodised LS307BS - Brushed Aluminum Single-U Stainless Steel Floor Guide

**GSD1FCPB**Aluminium Cover Piece

## WALL MOUNT SLIDING DOOR SYSTEM

**GSD52 Wall Mounted Sliding Door System** is available with the following standard components as a complete system:

- 1 GSD52TR Aluminium top track
- 2 GSD52FC Clip-on aluminium cover
- 3 GSD52CR3 Three wheels carriage rollers glass clamp with hook
- 4 GSD52HY72 Hydraulic damper
- 5 GSD52EC End cap (LH&RH)
- 6 CRL3978/ LS307BS Single-U floor guide
- 7 GSD1FCPB Aluminium cover piece