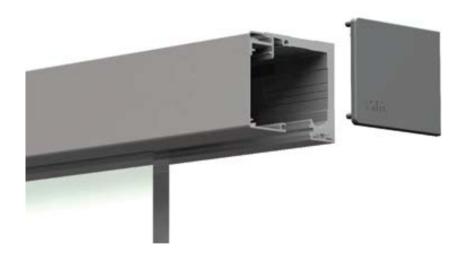

## **COMPONENTS**

GSD52TR
Aluminium Top Track

3 GSD52CR3
Three Wheels Carriage Roller with Hook

GSD52EC End Cap

CRL3978 - Satin Anodised LS307BS - Brushed Aluminum Single-U Stainless Steel Floor Guide

**GSD1FCPB**Aluminium Cover Piece