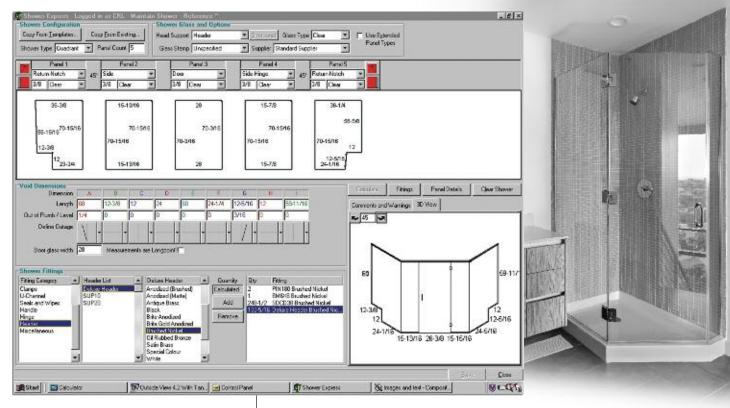

Showers Online<sup>®</sup> is a one-stop-shop that allows you to design and build heavy glass shower enclosures faster than ever. This innovative, easy-to-use program eliminates the weakest link in your ability to compete and increase your shower door business. The biggest roadblock for any shower business is the time it takes to manually work through an enclosure design, compute the glass sizes, gaps, hardware selection, and associated template locations. In the end, there is still a question of accuracy, revisions, and costly reworks. Showers Online® was built to address these issues head on, enabling you to take on the toughest projects, increase efficiency, and grow your business. It's like hiring a professional to do the work for you.

#### YOUR JOB JUST GOT EASIER

Enter a list of products being used for a particular job, and the field measurements for the installation. Showers Online<sup>®</sup> then calculates final glass sizes and displays detailed information, including hinge and handle locations, miters, and much more. Users can select numerous default settings, hardware types, and clearances. You can access Showers Online<sup>®</sup> at home, in the office, or on the job site via your PC, Mac, smartphone, tablet, or any internet-enabled device.

#### Q: Can I print, email, or fax final documents from the program?

A: Yes. Showers Online<sup>®</sup> will produce a final parts list, quote cover sheet, 3D enhanced system drawings with dimensions, glass sizes and an installation sheet for your convenience in PDF or Word documents. All generated documents can be printed, emailed, or faxed directly from the program, or viewed on any internet-enabled device.